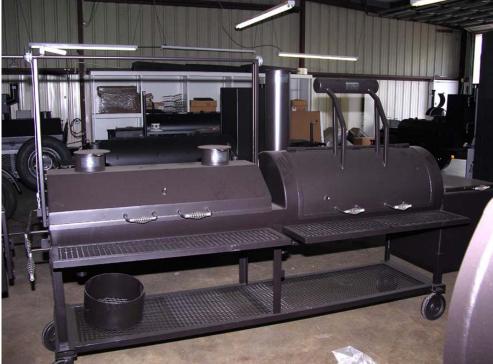

THE COOK'S & CHEF'S COMBO GRILL & SMOKER 20" X 48"Smoker & 20" X 48" Steak Grill 4350.00 (Includes 8" Locking Hard Rubber Wheels Deep Top Smoker Hood & Thermometers) Add to a Trailer for 1950.00

Specially designed for the Outdoor Enthusiast, The 1<sup>st</sup> Part, The 20"x 48" Deluxe Smoker, comes complete with 1440 square inches of smoking area & 400 sq. inches for grilling.
A pullout ash-pan and stainless steel handles. Full log-rack underneath. All meat-racks are framed with angles for strength and durability. Stainless Steel Thermometer also included.
Comes with 20"x 48" adjustable height Steak Grill. BUILT TO LAST A LIFETIME.
Comes with adjustable meat-rack for the ultimate smoking & grilling experience.
Height adjusts from 3" to 18" for easy grilling of hamburgers, hotdogs, steaks, fish, shrimp, & blackened red-fish. Large 8" wheels for easier moving and loading. Heavy Charcoal Rack.

## **OPTIONS AVAILABLE ON STEAK GRILL:**

(Add 595.00 for a 20"x48" Stainless Steel Meat Rack framed in Stainless Steel Angles).