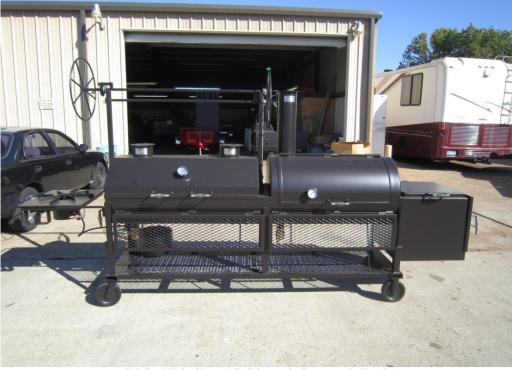

## THE COOK'S & CHEF'S COMBO GRILL & SMOKER 20" X 54"Smoker & 20" X 54" Steak Grill 5050.00 (Includes 8" Locking Hard Rubber Wheels Deep Top Smoker Hood & Thermometers) Add to a Trailer for 1950.00

Specially designed for the Outdoor Enthusiast, The 1<sup>st</sup> Part, The 20"x 54" Deluxe Smoker, comes complete with 1620 square inches of smoking area & 400 sq. inches for grilling.
A pullout ash-pan and stainless steel handles. Full log-rack underneath. All meat-racks are framed with angles for strength and durability. Stainless Steel Thermometer also included.
Comes with 20"x 54" adjustable height Steak Grill. BUILT TO LAST A LIFETIME.
Comes with adjustable meat-rack for the ultimate smoking & grilling experience.
Height adjusts from 3" to 18" for easy grilling of hamburgers, hotdogs, steaks, fish, shrimp, & blackened red-fish. Large 8" wheels for easier moving and loading. Heavy Charcoal Rack.

## **OPTIONS AVAILABLE ON STEAK GRILL:**

(Add 675.00 for a 20"x54" Stainless Steel Meat Rack framed in Stainless Steel Angles).