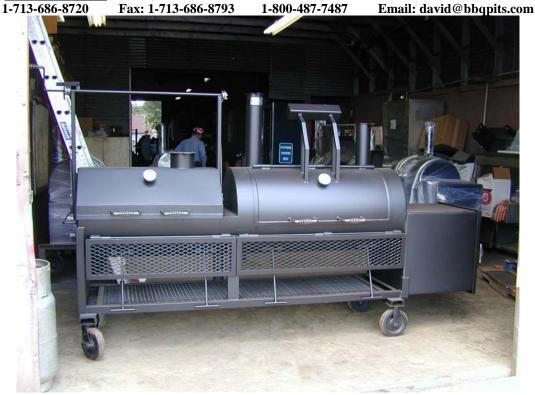

## THE COOK'S & CHEF'S COMBO GRILL & SMOKER 20" X 60" Smoker & 20" X 60" Steak Grill 5795.00

(Includes 8" Locking Hard Rubber Wheels Deep Top Smoker Hood & Thermometers)
Add to a Trailer for 1950.00

Specially designed for the Outdoor Enthusiast, The 1st Part, The 20"x 54" Deluxe Smoker, comes complete with 2400 square inches of smoking area & 400 sq. inches for grilling.

A pullout ash-pan and stainless steel handles. Full log-rack underneath. All meat-racks are framed with angles for strength and durability. Stainless Steel Thermometer also included.

Comes with 20"x 60" adjustable height Steak Grill. BUILT TO LAST A LIFETIME.

Comes with adjustable meat-rack for the ultimate smoking & grilling experience. Height adjusts from 3" to 18" for easy grilling of hamburgers, hotdogs, steaks, fish, shrimp, & blackened red-fish. Large 8" wheels for easier moving and loading. Heavy Charcoal Rack.