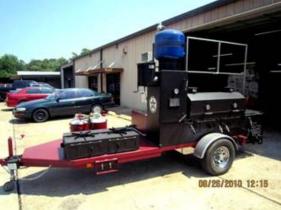

2016 **BBQ Pits by Klose 1355 JUDIWAY #B BORN TO SMOKE** 1-800-487-7487 1-713-686-8720 1-713-818-2263 Email: david@bbgpits.com

Pictured is 20x54 Masterchef on Optional Trailer/ 6k Axle with 10 Ply Radials & Aluminum Slot Mags Options pictured are electric brakes, sinks, log rack, gas fired firebox, dual burner tables, & Texas Star. I Consider this to be The Highest Quality Smoker on the Market Today. Full Articulating Removable Top Shelf. 1" to 16" Adjustable Height Fire Rack in Main Chamber. Dual Smokestacks. FIVE COATS OF 1300 DEGREE HEAT-PAINT. 20" wide by 62" long. This grill has adjustable air-shield, baffle between firebox & main chamber, & smokestack controls. A totally new Secondary Direct Feed Heating Chamber from the Firebox to the Upright Smoker. Easy to read 3" dial stainless thermometer included. STAINLESS STEEL, AIR-COOLED HANDLES. Full Deep Set Counterweighted Smoker Hood for Main Chamber.