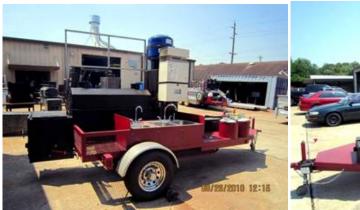

2016 **BBQ Pits by Klose 1355 JUDIWAY #B BORN TO SMOKE** 1-800-487-7487 1-713-686-8720 1-713-818-2263 Email: david@bbgpits.com

Pictured is 20x54 Masterchef on Optional Trailer/ 6k Axle with 10 Ply Radials & Aluminum Slot Mags Options pictured are electric brakes, sinks, log rack, gas fired firebox, dual burner tables, & Texas Star. I Consider this to be The Highest Quality Smoker on the Market Today. Full Articulating Removable Top Shelf. 1" to 16" Adjustable Height Fire Rack in Main Chamber. Dual Smokestacks. FIVE COATS OF 1300 DEGREE HEAT-PAINT. 20" wide by 62" long. This grill has adjustable air-shield, baffle between firebox & main chamber, & smokestack controls. A totally new Secondary Direct Feed Heating Chamber from the Firebox to the Upright Smoker. Easy to read 3" dial stainless thermometer included. STAINLESS STEEL, AIR-COOLED HANDLES. Full Deep Set Counterweighted Smoker Hood for Main Chamber.