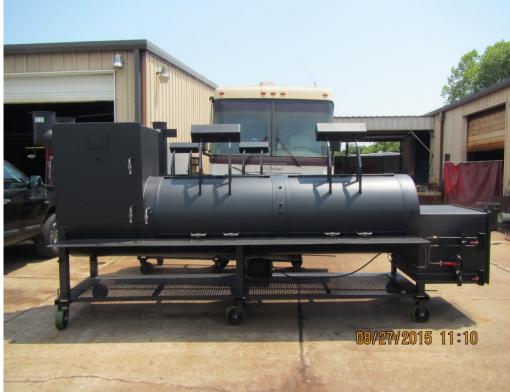

36" diameter by 10 foot Main Chamber, 36" x 36" Upright, Two Door with 36x36" Firebox.

Dual 6" Smokestacks. Convertible Shelving (3 row to 2 row to 1 row with 3 row option)

Air Cooled Stainless Steel Handles and Three Stainless Steel Thermometers.

Approx. Capacity with 2 Row Pullout Shelves: 84 Sq. Ft. ~ Feeds about 850~ Approx. Capacity with 3 Row Pullout Shelves: 126 Sq. Ft. ~ Feeds about 1275~

"36"x 10 Foot Stationary Smoker with Upright on 8" Wheels" 13,090.00

Left or Right Handed Firebox (I prefer the 2 door) Includes Six 8" Locking Swivel Wheels

This is the one Louis Muellers, Killens, Stiles Switch keep Buying Again & Again

Recommended Add on Options: (Can be Purchased Singularly)

## 36" x 10 foot by 3/8" thick Heavy Duty Steel Main Chamber w/Upright & with 2 Doors

#### **General Specification**

- 36 inch by 36 inch Double wall Insulated firebox 3 inches thick, with 3000 degree extol barrier
- 36" x 36" Upright Slow Smoker/Proofer
- 2" thick fireproof insulation encapsulated between 1-1/4" thick Solid Steel Plates with air barriers.
- Center pieces of 2"by ½"steel flat bar runners between the two Steel Walls for strength in firebox.
- This smoker has a two front opening door with dual SS air cooled Handles.
- Three stainless steel thermometers for easy reading of temperature.
- Single stainless steel Air Cooled Firebox Door Handle.
- Dimension of Entire Unit footprint is 36 inches deep by 13 feet long by 6 feet tall.
- Weight is approximately 4500 Pounds w/o Upright & 5300 Pounds with Upright Slow Smoker
- Electrical Requirements: NONE
- Wood & Charcoal Fired
- Food grade 1300 degree BBQ Heat Paint on the Outside/ Clean & Bare Metal inside.
- Dual 6" smokestacks
- 2" drain & ball-valve.