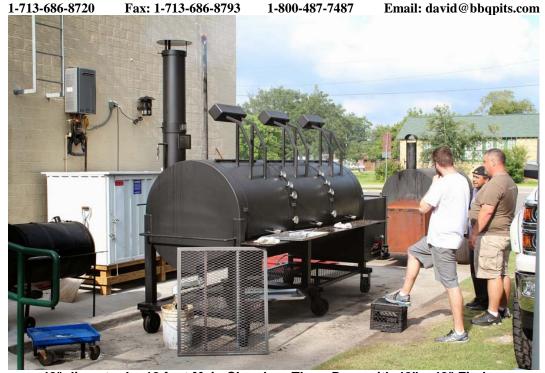

42" diameter by 10 foot Main Chamber, Three Door with 42" x 42" Firebox

Dual 6" Smokestacks. Convertible Shelving (4, 3, 2row to 1 row when purchased)
Air Cooled Stainless Steel Handles and Three Stainless Steel Thermometers.

Approx.Capacity with 3 Row Pullout Shelves: 105 Sq. Ft. ~ Feeds about 700-800

Approx.Capacity with 4 Row Pullout Shelves: 140 Sq. Ft. ~ Feeds about 900-1000

"42"x 10 Ft Stationary Smoker on 6 SUPER 8" Wheels" Price for 2016 is 14,395.00

## **Smokehouse**

Main Chamber- with 42 x 42 double walled & insulated fire box COOKING CAPACITY: ~140 SQUARE FEET~ with 4 Row Pullout Shelves Option

42" x 10 foot by 3/8" thick Heavy Duty Steel Main Chamber with 3 Doors

## **General Specification**

- 42" by 42" Double wall Insulated firebox 3 inches thick, with 3000 degree extol barrier
- 2" thick fireproof insulation between 1-1/4" thick Solid Steel Plates with air barriers.
- Center pieces of 2"by ½"steel flat bar between two Steel Walls for strength in firebox.
- This smoker has a two front opening doors with dual SS air cooled Handles.
- Three stainless steel thermometers for easy reading of temperature.
- Single stainless steel Air Cooled Firebox Door Handle.
- Dimension of Entire Unit footprint is 42 inches deep by 13 1/2 feet long by 6 feet tall.
- Weight is approximately 5200 Pounds w/o Upright & 6200 Pounds with Upright
- Electrical Requirements: NONE
- Wood & Charcoal Fired
- Food grade 1300 degree BBQ Heat Paint on the Outside/ Clean & Bare Metal inside.
- Dual 6" smokestacks
- 2" drain & ball-valve.