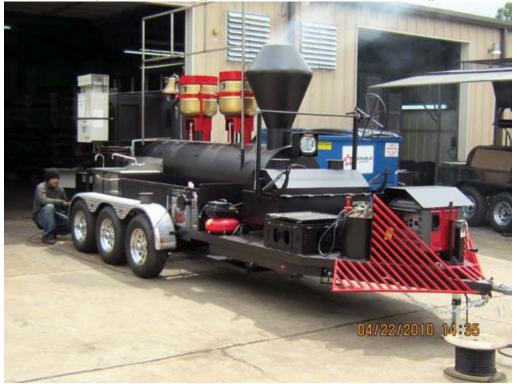

Made recently at BBQ Pits by Klose is a 30" or 36" diameter by 10ft main chamber Mobile Smoker. We invented a 36" x 60" double door PIZZA Oven that covers over the double wall insulated Firebox.

AMAZING HUGE GAS/WOOD PIZZA OVEN 900 DEGREE

(OPTIONS LISTED BELOW CAN BE ADDED TO OR OMITTED AT YOUR DISCRETION)

He also specially added: Dual 160,000 BTU burner setups to Nose Fold down hot griddle plates SS Lockdown rod SS dual levers to open both handles on each upright door one handed SS Banner Holder above Smoker Two SS paper towel holders 2 more locking 40# propane bottle holders cow catcher 350 watt LED Headlight, AIR TANKS for the real train air whistle WHEELS/WATER TANKS/ GRAY TO UPRIGHT LIKE WINDOWS black felt undercovers behind red wheels/ mounting brackets for storing red wheels train scenes at bottom of upright on each side