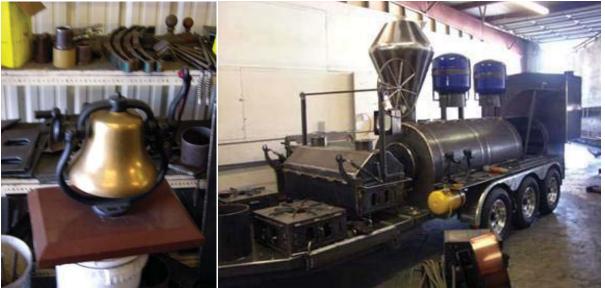

It has a real operating air Train Whistle, Real Brass Train Bell 3000 Honda EU Generator, 350 watt LED Headlight, black felt skirts to cover the wheels, so the red Train wheels can bolt on.

30ft Locomotive Train Smoker Real Bell & Whistle/ 4 Sinks / Pizza Ovens BBQ Pits by Klose www.bbqpits.com 1-800-487-7487 david@bbqpits.com

(OPTIONS LISTED BELOW CAN BE ADDED TO OR OMITTED AT YOUR DISCRETION)

He also specially added: Dual 160,000 BTU burner setups to Nose Fold down hot griddle plates SS Lockdown rod SS dual levers to open both handles on each upright door one handed SS Banner Holder above Smoker Two SS paper towel holders 2 more locking 40# propane bottle holders cow catcher 350 watt LED Headlight, AIR TANKS for the real train air whistle WHEELS/WATER TANKS/ GRAY TO UPRIGHT LIKE WINDOWS black felt undercovers behind red wheels/ mounting brackets for storing red wheels train scenes at bottom of upright on each side