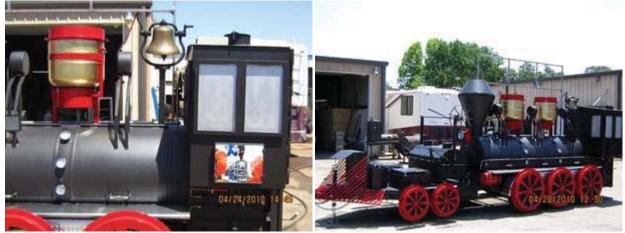

It has a real operating air Train Whistle, Real Brass Train Bell 3000 Honda EU Generator, 350 watt LED Headlight, black felt skirts to cover the wheels, so the red Train wheels can bolt on.

30ft Locomotive Train Smoker Real Bell & Whistle/ 4 Sinks / Pizza Ovens BBQ Pits by Klose www.bbqpits.com 1-800-487-7487 david@bbqpits.com

BBQ Pits by Klose 1-713-686-8720 For Pictures Email: <u>david@bbqpits.com</u> 1-800-487-7487 <u>www.bbqpits.com</u> FAX: 1-713-686-8793 1355 JUDIWAY Houston, TX 77018 USA The Train picture scene depicts Real RR scenes made in tile decoupage.