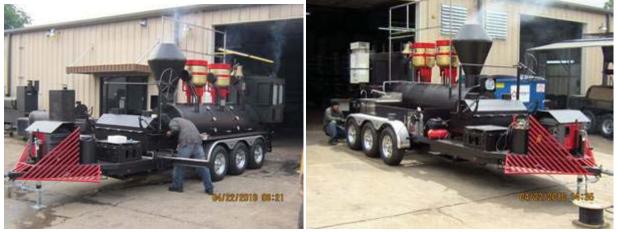

Made recently at BBQ Pits by Klose is a 30" or 36" diameter by 10ft main chamber Mobile Smoker. We invented a 36" x 60" double door PIZZA Oven that covers over the double wall insulated Firebox.

AMAZING HUGE GAS/WOOD PIZZA OVEN 900 DEGREE

(OPTIONS LISTED BELOW CAN BE ADDED TO OR OMITTED AT YOUR DISCRETION)

He also specially added: Dual 160,000 BTU burner setups to Nose Fold down hot griddle plates SS Lockdown rod SS dual levers to open both handles on each upright door one handed SS Banner Holder above Smoker Two SS paper towel holders 2 more locking 40# propane bottle holders cow catcher 350 watt LED Headlight, AIR TANKS for the real train air whistle WHEELS/WATER TANKS/ GRAY TO UPRIGHT LIKE WINDOWS black felt undercovers behind red wheels/ mounting brackets for storing red wheels train scenes at bottom of upright on each side