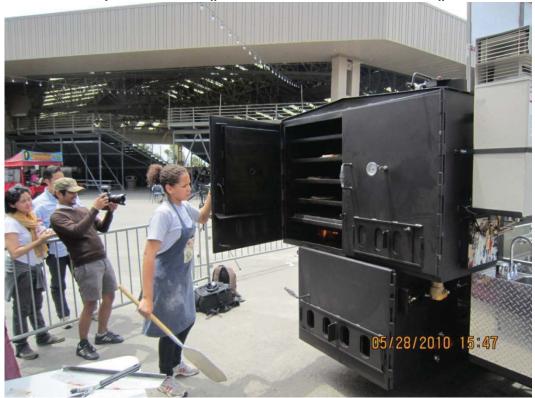

Made recently at BBQ Pits by Klose is a 30" or 36" diameter by 10ft main chamber Mobile Smoker. We invented a 36" x 60" double door PIZZA Oven that covers over the double wall insulated Firebox.

AMAZING HUGE GAS/WOOD PIZZA OVEN 900 DEGREE

(OPTIONS LISTED BELOW CAN BE ADDED TO OR OMITTED AT YOUR DISCRETION)

He also specially added: Dual 160,000 BTU burner setups to Nose Fold down hot griddle plates SS Lockdown rod SS dual levers to open both handles on each upright door one handed SS Banner Holder above Smoker Two SS paper towel holders 2 more locking 40# propane bottle holders cow catcher 350 watt LED Headlight, AIR TANKS for the real train air whistle WHEELS/WATER TANKS/ GRAY TO UPRIGHT LIKE WINDOWS black felt undercovers behind red wheels/ mounting brackets for storing red wheels train scenes at bottom of upright on each side