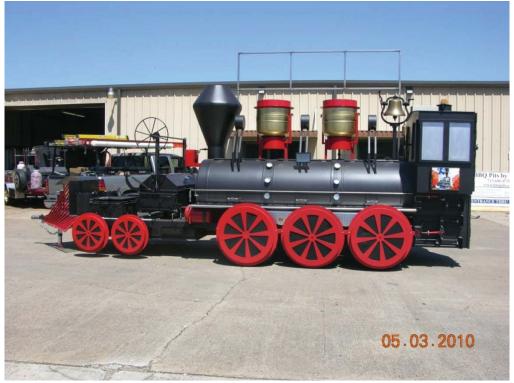

It has a real operating air Train Whistle, Real Brass Train Bell 3000 Honda EU Generator, 350 watt LED Headlight, black felt skirts to cover the wheels, so the red Train wheels can bolt on.

30ft Locomotive Train Smoker Real Bell & Whistle/ 4 Sinks / Pizza Ovens BBQ Pits by Klose www.bbqpits.com 1-800-487-7487 david@bbqpits.com

30ft Locomotive Train Smoker Real Bell & Whistle/ 4 Sinks / Pizza Ovens BBQ Pits by Klose www.bbqpits.com 1-800-487-7487 david@bbqpits.com

30ft Locomotive Train Smoker Real Bell & Whistle/ 4 Sinks / Pizza Ovens BBQ Pits by Klose www.bbqpits.com 1-800-487-7487 david@bbqpits.com

BBQ Pits by Klose 1-713-686-8720 For Pictures Email: <u>david@bbqpits.com</u> 1-800-487-7487 <u>www.bbqpits.com</u> FAX: 1-713-686-8793 1355 JUDIWAY Houston, TX 77018 USA The Train picture scene depicts Real RR scenes made in tile decoupage.