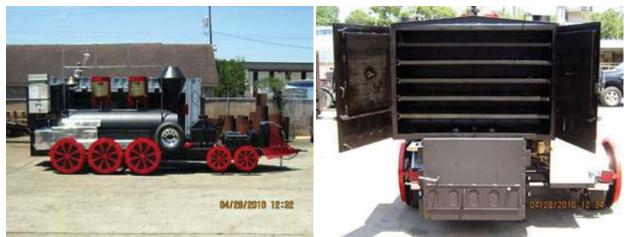

It has a real operating air Train Whistle, Real Brass Train Bell 3000 Honda EU Generator, 350 watt LED Headlight, black felt skirts to cover the wheels, so the red Train wheels can bolt on.

30ft Locomotive Train Smoker Real Bell & Whistle/ 4 Sinks / Pizza Ovens BBQ Pits by Klose www.bbqpits.com 1-800-487-7487 david@bbqpits.com

(OPTIONS LISTED BELOW CAN BE ADDED TO OR OMITTED AT YOUR DISCRETION)

He also specially added: Dual 160,000 BTU burner setups to Nose Fold down hot griddle plates SS Lockdown rod SS dual levers to open both handles on each upright door one handed SS Banner Holder above Smoker Two SS paper towel holders 2 more locking 40# propane bottle holders cow catcher 350 watt LED Headlight, AIR TANKS for the real train air whistle WHEELS/WATER TANKS/ GRAY TO UPRIGHT LIKE WINDOWS black felt undercovers behind red wheels/ mounting brackets for storing red wheels train scenes at bottom of upright on each side