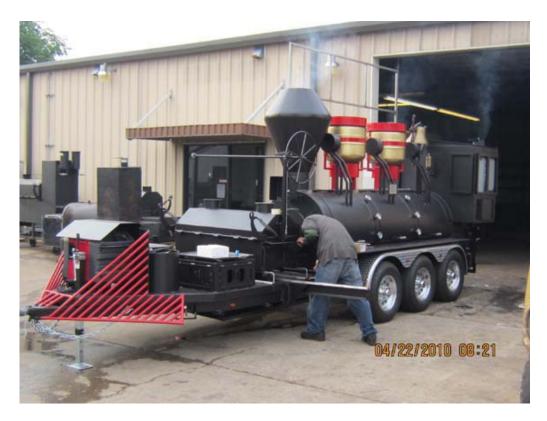

Made recently at BBQ Pits by Klose is a 30" or 36" diameter by 10ft main chamber Mobile Smoker. We invented a 36" x 60" double door PIZZA Oven that covers over the double wall insulated Firebox.

AMAZING HUGE GAS/WOOD PIZZA OVEN 900 DEGREE

(OPTIONS LISTED BELOW CAN BE ADDED TO OR OMITTED AT YOUR DISCRETION)

He also specially added: Dual 160,000 BTU burner setups to Nose Fold down hot griddle plates SS Lockdown rod SS dual levers to open both handles on each upright door one handed SS Banner Holder above Smoker Two SS paper towel holders 2 more locking 40# propane bottle holders cow catcher 350 watt LED Headlight, AIR TANKS for the real train air whistle WHEELS/WATER TANKS/ GRAY TO UPRIGHT LIKE WINDOWS black felt undercovers behind red wheels/ mounting brackets for storing red wheels train scenes at bottom of upright on each side