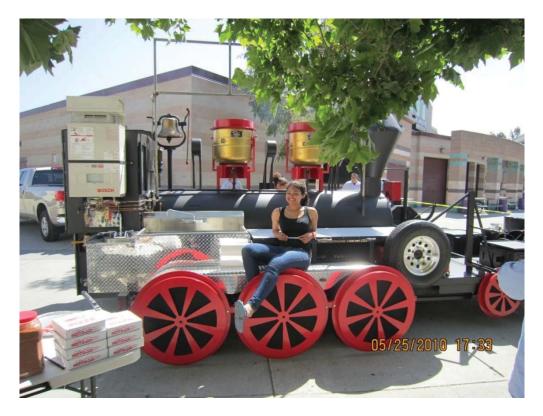

It has a real operating air Train Whistle, Real Brass Train Bell 3000 Honda EU Generator, 350 watt LED Headlight, black felt skirts to cover the wheels, so the red Train wheels can bolt on.

30ft Locomotive Train Smoker Real Bell & Whistle/ 4 Sinks / Pizza Ovens BBQ Pits by Klose www.bbqpits.com 1-800-487-7487 david@bbqpits.com