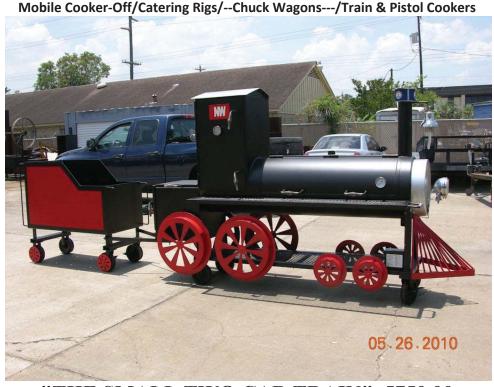

"THE SMALL TWO CAR TRAIN" 5750.00

A smaller version of "THE TRAIN" is this model that sits on the ground. It comes in hundreds of sizes, this one being a 20"diameter by 54"main chamber with 2 row pullout shelves. The 20" by 20"upright comes with 3 pullout & 1 fixed shelves, & cooks even with the main chamber. Many options are avail. Like 1/2" Firebox, removable sausage rods for the upright, 12 volt working headlight for effect. This model also can come mounted with 15" radial tires to tow, or mounted on a flatbed trailer. Cooking Capacity this model is 26 Sq.Ft. (FEEDS 65-85).