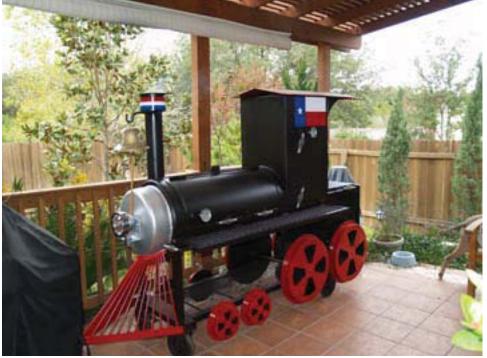

"THE SMALL TRAIN" 4950.00

A smaller version of "THE TRAIN" is this model that sits on the ground. It comes in hundreds of sizes, this one being a <u>20"diameter by 54"</u> main chamber with <u>2 row pullout shelves</u>. <u>The 20" by 20"upright</u> comes with <u>3 pullout & 1 fixed shelves</u>, & cooks even with the main chamber. *Many options are avail*. <u>Like 1/2" Firebox</u>, removable <u>sausage rods for the upright</u>, 12 volt working headlight for effect. This model also can come mounted with 15" radial tires to tow, <u>or mounted on a flatbed</u> <u>trailer. Cooking Capacity this model is 26 Sq.Ft. (FEEDS 65-85)</u>.

## BBQ PITS BY KLOSE-DELIVERY WORLD WIDE Any Grill or Smoker can have a gas burner added to the Inside or a Fish Fryer Table 1-800-487-7487 1-713-686-8720 1-713-818-2263 Email: david@bbqpits.com

A smaller version of "THE TRAIN" is this model that sits on the ground. It comes in hundreds of sizes, this one being a 20"diameter by 54"main chamber with 2 row pullout shelves.

BARBECUE PITS BY KLOSE-DELIVERY WORLD WIDE-BORN TO SMOKE DESCRIPTIONS OF THE FAVORITE BACKYARD GRILLS & SMOKERS Any Grill or Smoker can have a gas burner added to the Inside or a Fish Fryer Table

"<u>THE SMALL TRAIN</u>" A smaller version of "THE TRAIN" is this model that sits on the ground. It comes in hundreds of sizes, this one being a <u>20"diameter by 54"</u>main chamber with <u>2 row pullout shelves.</u>