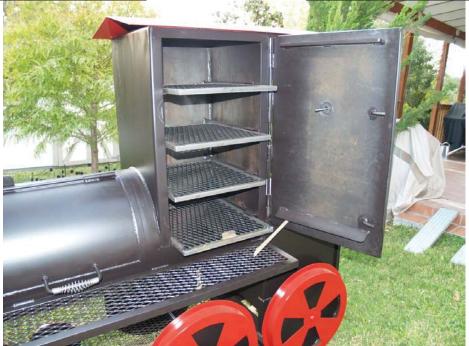

"THE SMALL TRAIN" 4950.00

A smaller version of "THE TRAIN" is this model that sits on the ground. It comes in hundreds of sizes, this one being a <u>20"diameter by 54"</u> main chamber with <u>2 row pullout shelves</u>. <u>The 20" by 20"upright</u> comes with <u>3 pullout & 1 fixed shelves</u>, & cooks even with the main chamber. *Many options are avail*. <u>Like 1/2" Firebox</u>, removable <u>sausage rods for the upright</u>, 12 volt working headlight for effect. This model also can come mounted with 15" radial tires to tow, <u>or mounted on a flatbed</u> <u>trailer. Cooking Capacity this model is 26 Sq.Ft. (FEEDS 65-85)</u>.

## BBQ PITS BY KLOSE-DELIVERY WORLD WIDE Any Grill or Smoker can have a gas burner added to the Inside or a Fish Fryer Table 1-800-487-7487 1-713-686-8720 1-713-818-2263 Email: david@bbqpits.com

A smaller version of "THE TRAIN" is this model that sits on the ground. It comes in hundreds of sizes, this one being a 20"diameter by 54"main chamber with 2 row pullout shelves.

BARBECUE PITS BY KLOSE-DELIVERY WORLD WIDE-BORN TO SMOKE DESCRIPTIONS OF THE FAVORITE BACKYARD GRILLS & SMOKERS Any Grill or Smoker can have a gas burner added to the Inside or a Fish Fryer Table

"<u>THE SMALL TRAIN</u>" A smaller version of "THE TRAIN" is this model that sits on the ground. It comes in hundreds of sizes, this one being a <u>20"diameter by 54"</u>main chamber with <u>2 row pullout shelves.</u>