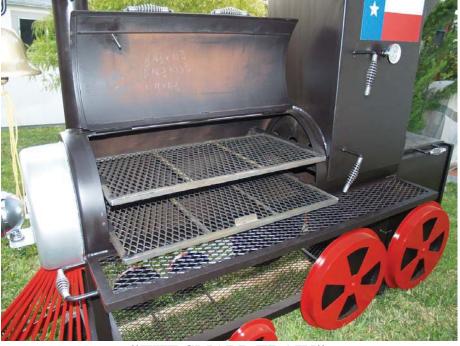

"THE SMALL TRAIN" 4950.00

A smaller version of "THE TRAIN" is this model that sits on the ground. It comes in hundreds of sizes, this one being a <u>20"diameter by 54"</u> main chamber with <u>2 row pullout shelves</u>. <u>The 20" by 20"upright</u> comes with <u>3 pullout & 1 fixed shelves</u>, & cooks even with the main chamber. *Many options are avail*. <u>Like 1/2" Firebox</u>, removable <u>sausage rods for the upright</u>, 12 volt working headlight for effect. This model also can come mounted with 15" radial tires to tow, <u>or mounted on a flatbed</u> <u>trailer. Cooking Capacity this model is 26 Sq.Ft. (FEEDS 65-85)</u>.

## BBQ PITS BY KLOSE-DELIVERY WORLD WIDE Any Grill or Smoker can have a gas burner added to the Inside or a Fish Fryer Table 1-800-487-7487 1-713-686-8720 1-713-818-2263 Email: david@bbqpits.com

A smaller version of "THE TRAIN" is this model that sits on the ground. It comes in hundreds of sizes, this one being a 20"diameter by 54"main chamber with 2 row pullout shelves.

BARBECUE PITS BY KLOSE-DELIVERY WORLD WIDE-BORN TO SMOKE DESCRIPTIONS OF THE FAVORITE BACKYARD GRILLS & SMOKERS Any Grill or Smoker can have a gas burner added to the Inside or a Fish Fryer Table

"<u>THE SMALL TRAIN</u>" A smaller version of "THE TRAIN" is this model that sits on the ground. It comes in hundreds of sizes, this one being a <u>20"diameter by 54"</u>main chamber with <u>2 row pullout shelves.</u>