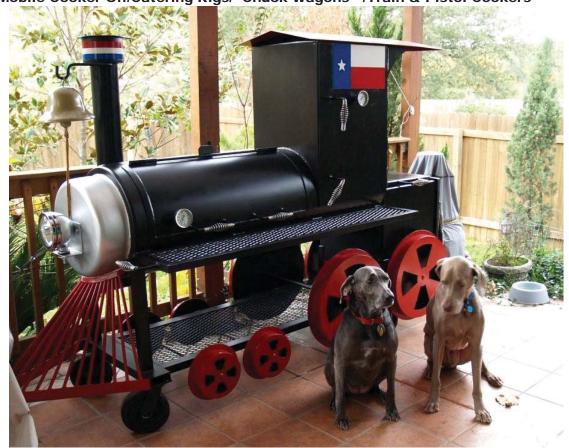

"THE SMALL TRAIN" 4950.00

A smaller version of "THE TRAIN" is this model that sits on the ground. It comes in hundreds of sizes, this one being a <u>20"diameter by 54"</u> main chamber with <u>2 row pullout shelves</u>. <u>The 20" by 20"upright</u> comes with <u>3 pullout & 1 fixed shelves</u>, & cooks even with the main chamber. *Many options are avail*. <u>Like 1/2" Firebox</u>, removable <u>sausage rods for the upright</u>, 12 volt working headlight for effect. This model also can come mounted with 15" radial tires to tow, <u>or mounted on a flatbed</u> <u>trailer. Cooking Capacity this model is 26 Sq.Ft. (FEEDS 65-85)</u>.

## BBQ PITS BY KLOSE-DELIVERY WORLD WIDE Any Grill or Smoker can have a gas burner added to the Inside or a Fish Fryer Table 1-800-487-7487 1-713-686-8720 1-713-818-2263 Email: david@bbqpits.com

A smaller version of "THE TRAIN" is this model that sits on the ground. It comes in hundreds of sizes, this one being a 20"diameter by 54"main chamber with 2 row pullout shelves.

BARBECUE PITS BY KLOSE-DELIVERY WORLD WIDE-BORN TO SMOKE DESCRIPTIONS OF THE FAVORITE BACKYARD GRILLS & SMOKERS Any Grill or Smoker can have a gas burner added to the Inside or a Fish Fryer Table

"<u>THE SMALL TRAIN</u>" A smaller version of "THE TRAIN" is this model that sits on the ground. It comes in hundreds of sizes, this one being a <u>20"diameter by 54"</u>main chamber with <u>2 row pullout shelves.</u>