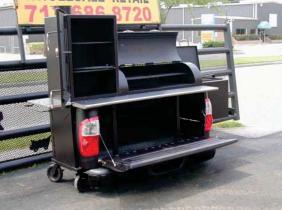

1-713-686-8720 Fax: 1-713-686-8793 1-800-487-7487 Email: david@bbqpits.com

Folks, A Working 20x50 Backyard Chef BBQ Smoker Mounted onto a Truck Rear End.

Talk about your TRUE Texas Tailgator. Tail Lights & Emergency Flashers Work

Fully Functional Tail Gate with Enclosed locking inside Storage

Cost will Vary by which Make & Year Model you choose to have as the Working Frame.

20"x 50" Main Chamber with Two Doors, & 20" x 20" Sq. Vertical with Slow Smoker with 20"x 20" Square Firebox with Top Lid. Capacity: 2700 Sq. In. PRICE: current market Includes Four 8" Swivel Caster Locking hard rubber Wheels. Moves much easier on hard ground.

Also Available in 24" X 50" Capacity 3428 sq. inches ½" Firebox Upgrade for 24" Diameter is 450.00 Add to a Single Axle Trailer for 1550.00

Adjustable height to the fire-rack & meat rack to five levels FOR GRILLING The main chamber is a 20" diameter by 50" long. Full meat-rack & 10"x50" removable 1/2 shelf. ALL Meat Racks framed in Steel Angles for Triple Strength.

Upright is 20"x20" Sq. with 3 removable shelves.

Upright Chamber 100 degrees cooler when main chamber is 275 degrees.

Air Cooled Stainless Steel Handles. 2 Stainless Steel Thermometers.

Folding Front Table & side table.

Full 20"x 70" Log Rack Five coats of 1300 degree Heat-Paint.

Adjustable controls on Smokestack & Firebox.