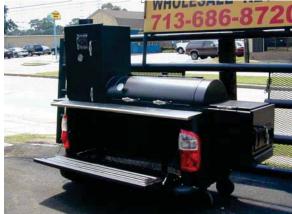

1-713-686-8720 Fax: 1-713-686-8793 1-800-487-7487 Email: david@bbqpits.com

Folks, A Working 20x50 Backyard Chef BBQ Smoker Mounted onto a Truck Rear End.

Talk about your TRUE Texas Tailgator. Tail Lights & Emergency Flashers Work

Fully Functional Tail Gate with Enclosed locking inside Storage

Cost will Vary by which Make & Year Model you choose to have as the Working Frame.

20"x 50" Main Chamber with Two Doors, & 20" x 20" Sq. Vertical with Slow Smoker with 20"x 20" Square Firebox with Top Lid. Capacity: 2700 Sq. In. PRICE: current market Includes Four 8" Swivel Caster Locking hard rubber Wheels. Moves much easier on hard ground.

Also Available in 24" X 50" Capacity 3428 sq. inches ½" Firebox Upgrade for 24" Diameter is 450.00 Add to a Single Axle Trailer for 1550.00

Adjustable height to the fire-rack & meat rack to five levels FOR GRILLING The main chamber is a 20" diameter by 50" long. Full meat-rack & 10"x50" removable 1/2 shelf. ALL Meat Racks framed in Steel Angles for Triple Strength.

Upright is 20"x20" Sq. with 3 removable shelves.

Upright Chamber 100 degrees cooler when main chamber is 275 degrees.

Air Cooled Stainless Steel Handles. 2 Stainless Steel Thermometers.

Folding Front Table & side table.

Full 20"x 70" Log Rack Five coats of 1300 degree Heat-Paint.

Adjustable controls on Smokestack & Firebox.