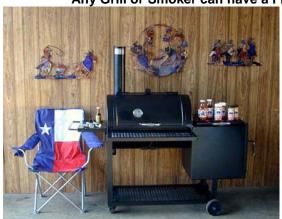

## BARBECUE PITS BY KLOSE-DELIVERY WORLD WIDE BORN TO ST DESCRIPTIONS OF THE FAVORITE BACKYARD GRILLS & SMOKERS 2016 Any Grill or Smoker can have a Fish Fryer Table & Hot Griddle Plate

with Firebox. CAPACITY: 900 SQUARE INCH Cooking Area in Main Chamber 400 SQUARE INCH Meat-Rack in Firebox. One of the all-time favorite backyard smokers.

This pit has a main chamber 20"inch diameter by 30"long.
Adjustable air-intake & smokestack controls.
Stainless Steel, air-cooled handles, wrap-around tables
Full log-rack underneath. Ideal for grilling & smoking.
1/4" thick all new steel. free instruction cookbook.
Five coats of the Best 1300 degree BBQ High Heat-Paint.
All Meat Racks & ½ Shelf Framed in Steel Angles for Triple Strength.

Details for the 20"x 30" Owner Recommended Smoker
Here is a 20" Diameter by 30" long smoker with a 20" by 20" Square Firebox.
Air-cooled stainless steel handles, & an easy to read 3" dial stainless thermometer.
There is a 10" wide x 30" long folding table on the front, 10" wide x 20" table on the side
Additional storage space underneath with a 20" by 30" long log rack. Main cooking area
has a split, full meat rack framed in steel angles for strength, & removable cooking half
shelf. This smoker has adjustable firebox & smokestack controls, adjustable grilling
heights on the firebox to 5 levels. 20" by 20" square Firebox has a removable 20 pound
ash-pan with curved lip for easy ash-clean-out, & sliding air intake shield.