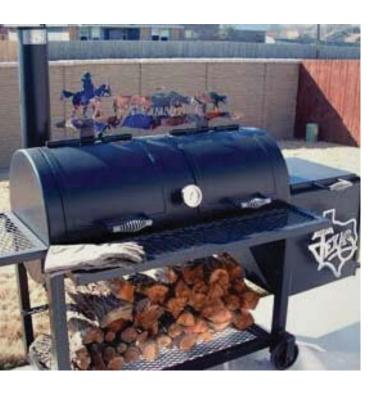

### 20 X 42 DELUXE PIPE SMOKER

This is one of the All Time Favorite Smokers.

With 1680 Square inches of cooking space in the main chamber and 400 square inches in the Firebox for grilling.

It is available with a single wide door or a 2 door option (shown) at no additional cost.

Pictured here with the Optional Chrome Texas Logo on the firebox.

Most popular upgrades for this model

- 8" swivel & locking caster
- 1/2" thick steel firebox

All upgrades listed on page 3 are available for this model

**STARTING AT \$2745**