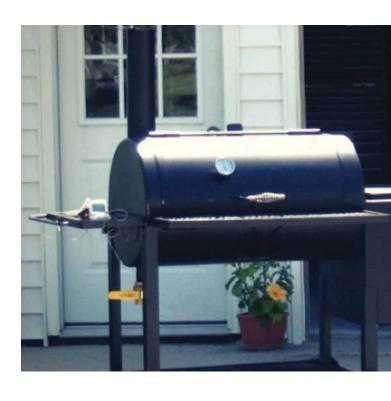

#### 20 X 36 DELUXE PIPE SMOKER

This very popular smoker can feed 12 - 15 people. Includes all the standard features listed on page 3.

Most popular upgrades for this model

- 8" swivel & locking caster
- 1/2" thick steel firebox

## **STARTING AT \$2545**