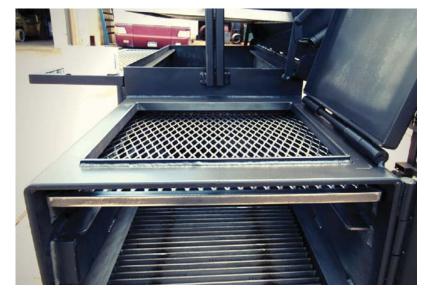

## STAINLESS CHARCOAL BASKET

This easy to use charcoal basket allows you to fill with charcoal, light one end and walk away for more than 6-1/2 hours, without having to tend the fire.

These make great gifts. Use your BBQ Pits by Klose Gift Certificate.