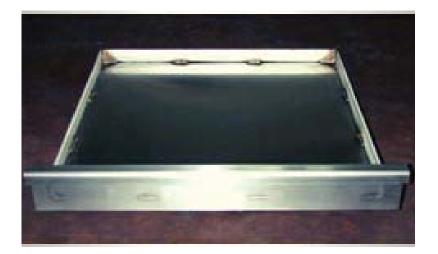

## STAINLESS STEEL ASH PAN

Stainless Steel Ashpan for 20" firebox. Can be ordered as an upgrade to new smokers or as a replacement ashpan for your existing Klose smoker.

\$350