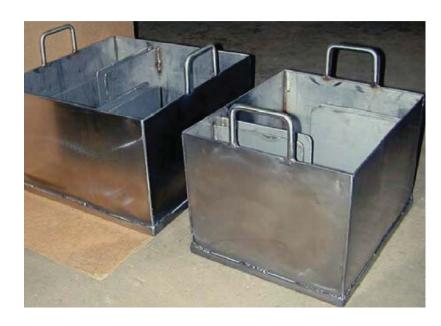

## STAINLESS CHARCOAL BASKET

This easy to use charcoal basket allows you to fill with charcoal, light one end and walk away for more than 6-1/2 hours, without having to tend the fire.

These make great gifts. Use your BBQ Pits by Klose Gift Certificate.

\$550