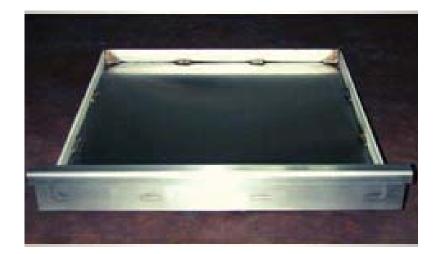

## STAINLESS STEEL ASH PAN

Stainless Steel Ashpan for 24" firebox. Can be ordered as an upgrade to new smokers or as a replacement ashpan for your existing Klose smoker.

\$450