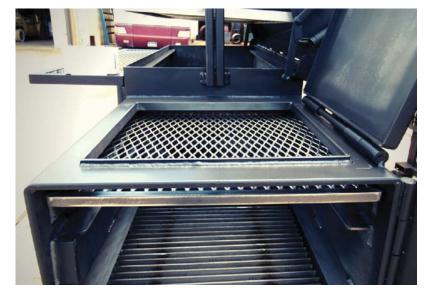

## 1/2" THICK STEEL FIREBOX

Upgrade the firebox on your 24" Klose smoker to a 1/2" thick solid steel Firebox (adds heat control and reduces the amount of fuel needed).

Highly recommended for colder climates.

\$695