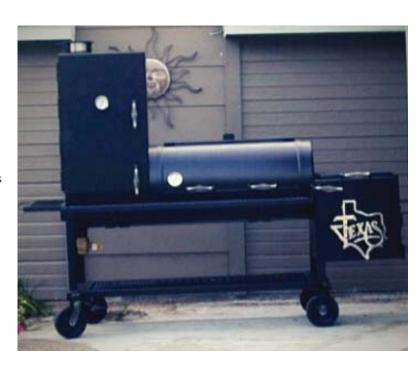

#### 20 X 40 BACKYARD CHEF

#1 selling smoker! The main chamber is 20" x 40" long with a 20 x 20 Upright slow smoker. Two full slide out shelves in the main chamber with four shelves in the upright. The upright chamber runs 100° cooler than the main chamber making it perfect for smoking sausage or use as a warmer. Shown here with the optional Chrome Texas logo

Most popular upgrades for this model

- 1/2" thick steel firebox
- Sausage rod kit for hanging meat

All upgrades listed on page 3 are available for this model

## **STARTING AT \$3950**

ALSO AVAILABLE IN 24" STARTING AT \$4995