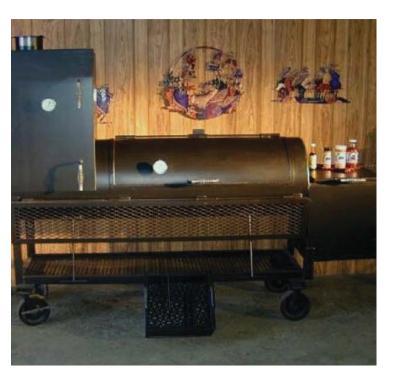

### 20 X 50 BACKYARD CHEF

The Extended Backyard Chef has a 20 x 50 main chamber with a 20 x 20 upright slow smoker.

This smoker has 2000 Square inches of cooking space in the main chamber , 1600 in the upright and 300 square inches in the Firebox for grilling. This model includes the 8" heavy duty swivel & locking caster wheels.

It is available with a single wide door or a 2 door option at no additional cost.

Most popular upgrades for this model

- 1/2" thick steel firebox
- Counterweighted single door (highly recommended)
- Sausage rod Kit for hanging meat

All upgrades listed on page 3 are available for this model

### **STARTING AT \$4375**

ALSO AVAILABLE IN 24" STARTING AT \$5750