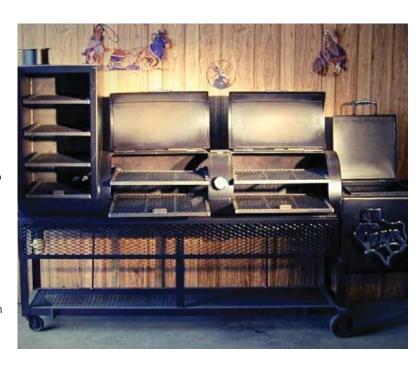

#### 20 X 60 BACKYARD CHEF

The main chamber is 20" x 60" long with a  $20 \times 20$  Upright slow smoker. Two full slide out shelves in the main chamber with four shelves in the upright. Available with a single extra wide door or two door option at no additional cost.

The upright chamber runs 100° cooler than the main chamber making it perfect for smoking sausage or use as a warmer. Shown here with the optional Chrome Texas logo

Most popular upgrades for this model

- 1/2" thick steel firebox
- Sausage rod kit for hanging meat

Also available on a towable trailer - See the Family Reunion model in our Mobiles Catalog.

All upgrades listed on page 3 are available for this model

ALSO AVAILABLE IN 24" STARTING AT \$6475