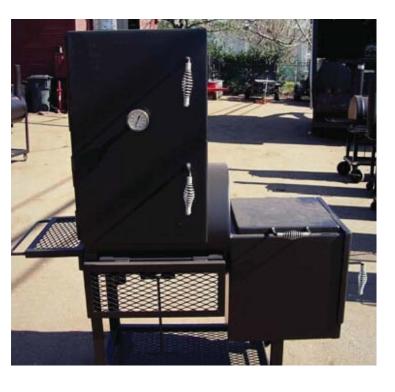

## BACKYARD CHEF JR.

This is a 20 x 20 upright smoker perfect for Salmon, sausage or Jerky. This smoker has 1600 Square inches of cooking space in the upright chamber , and 400 square inches in the Firebox for grilling.

Most popular upgrades for this model

- 1/2" thick steel firebox
- 8" Locking swivel casters
- Sausage rod Kit for hanging meat

All upgrades listed on page 3 are available for this model

### **STARTING AT \$3475**

ALSO AVAILABLE IN 24" STARTING AT \$4375