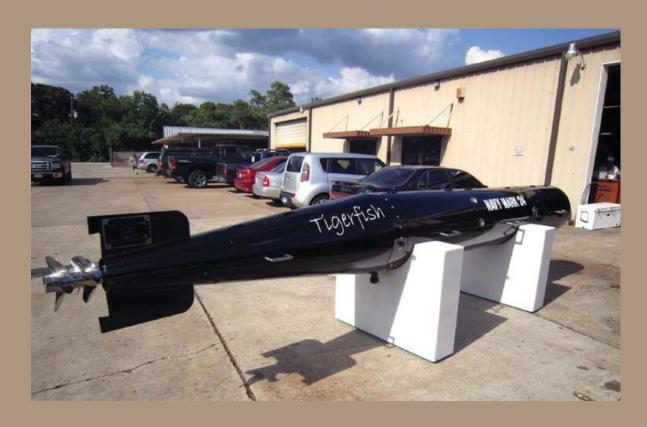

DAVID KLOSE BRAND NEW MARK 24 TIGERFISH TORPEDO BBQ SMOKERS
CELL 713-818-2263

WELL, AS IT TURNS OUT, WE HAVE JUST COMPLETED THE FIRST OF TWO 18FT 2
TON TORPEDO BBQ SMOKERS, AND NOW IT'S READY FOR PAINT BOOTH
FINISHING. AN AUTOMOTIVE HIGH RESIN BLACK WITH REDUCERS &
HARDENERS, THEN FOUR CLEAR COATS WITH RESIN TO LOOK 3D EFFECT.
WEIGHT: 3950# AND 18 1/2 FEET LONG BY 2 FOOT WIDE NEVER BEEN LIT!
ROTATING SS PROPELLERS, SS MEAT RACKS, ROLLS ROYCE ROYAL BLACK
PAINT JOB.

\$48,500.00

2ND ONE CAN BE FINISHED WITH STEEL MEAT RACKS, SS PROPS-NON MOTORIZED, BBQ BLACK PAINT 36,750.00 I EXPECT AFTER WE FINISH FILMING OUR BBQ TV SPECIAL WE WILL ADD ONE OF THEM TO A MOBILE TRAILER WITH A POLISHED STAINLESS STEEL FLOOR, ADD-ON EQUIPMENT, MAYBE EVEN A ROOF, WITH A ¾" GRANITE 3 FT TALL PLAQUE TO OUR MILITARY. THE TORPEDO'S ARE 24" DIAMETER, REDUCED THE LAST 7 FOOT FROM 24" TO 6" DIAMETER, WITH DUAL SS SCORPION PROPELLERS THAT TURN AT 80 REVOLUTIONS A MINUTE. WE ADDED A SMOKE GENERATING MACHINE MADE FOR THE HOLLYWOOD STAGE, TO PRODUCE SMOKE & CAVITATE 20FT BEHIND THE TUBES BY WIRELESS TRIGGER.