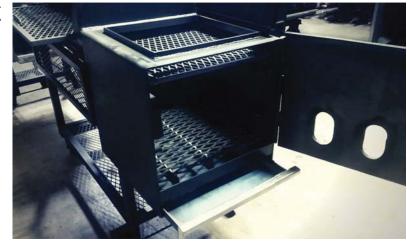

#### STAINLESS STEEL RACKS IN FIREBOX

Upgrade to a stainless steel Meat rack or charcoal rack in the 20" firebox.

## \$475 EACH