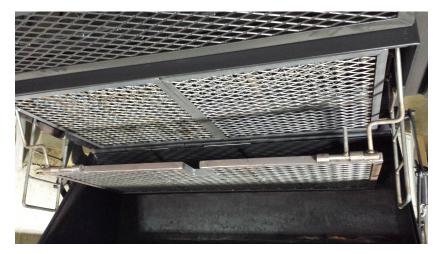

### STAINLESS STEEL MEAT RACKS

Extend the life of you meat racks by upgrading to stainless steel. Price varies by size of smoker.

Price Listed is for both the upper and 2 piece lower racks (total of 3 racks)

\$1950 20X42 \$2250 20X48 \$2550 20X54 \$2850 20X60