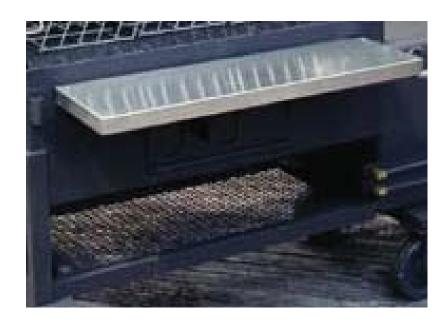

#### STAINLESS STEEL RACKS IN FIREBOX

Upgrade to a stainless steel Meat rack or charcoal rack in the 20" firebox.

## \$475 EACH