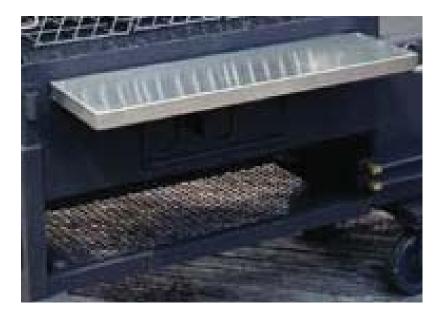

#### STAINLESS STEEL RACKS IN FIREBOX

Upgrade to a stainless steel Meat rack or charcoal rack in the 24" firebox.

- **\$695 Stainless Steel Meat Rack**
- \$695 Stainless Steel Fire Rack
- \$695 1" Stainless Steel Bargrate Fire Rack

## STAINLESS STEEL FRONT TABLE

For easy clean up, upgrade to a solid stainless steel front table. Simply wipe clean with a wet cloth even after a full day of cooking. Price varies by size of smoker

| 20X36        | \$525. |
|--------------|--------|
| 20X42        | \$615. |
| 20X48        | \$700. |
| <b>20X60</b> | \$875. |