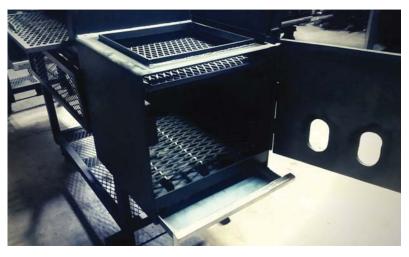

#### STAINLESS STEEL RACKS IN FIREBOX

Upgrade to a stainless steel Meat rack or charcoal rack in the 24" firebox.

- **\$695 Stainless Steel Meat Rack**
- \$695 Stainless Steel Fire Rack
- \$695 1" Stainless Steel Bargrate Fire Rack

## **STAINLESS STEEL MEAT RACKS**

Extend the life of you meat racks by upgrading to stainless steel. Price varies by size of smoker.

### Price for Double Row Pullout shelves

| 24X36 | \$2100 |
|-------|--------|
| 24X42 | \$2450 |
| 24X48 | \$2800 |
| 24X60 | \$3500 |