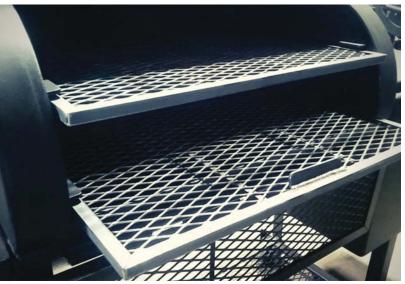

## **STAINLESS STEEL MEAT RACKS**

Extend the life of you meat racks by upgrading to stainless steel. Price varies by size of smoker.

### Price for Double Row Pullout shelves

| 24X36 | \$2100 |
|-------|--------|
| 24X42 | \$2450 |
| 24X48 | \$2800 |
| 24X60 | \$3500 |