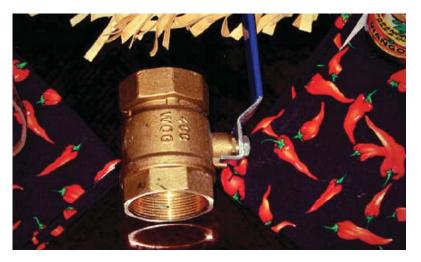

### **2" BRASS BALL VALVE DRAIN**

All pits come with a 2" drain and screw on cap for clean out. Replace the screw cap with this heavy duty Ball valve drain. Makes easy work of cleaning out the pit and let's you stay clean at the same time.

\$60.00