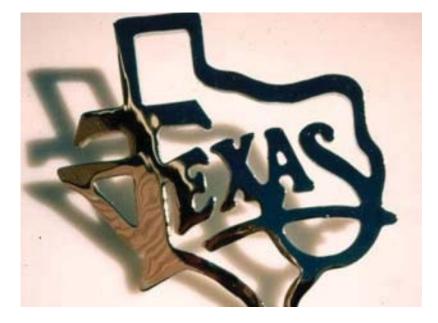

## **CHROME TEXAS LOGO**

1/2" steel, chrome plated State of Texas Logo Have us mount one on your new smoker and show your Texas Pride. Also available with out a pit purchase, includes bolts and nuts for mounting.

# \$295 WITH PIT PURCHASE

#### \$395 WITHOUT PURCHASE