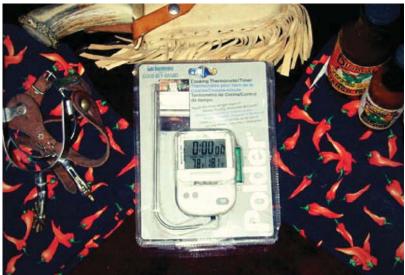

# POLDER THERMOMETER

Magnetic Polder Digital Barbecue Thermometer lets you know the internal temperature of the meat without opening the smoker.

Includes Adjustable Alarm, Countdown Timer, AAA Battery Included. Fahrenheit/Centigrade Selector, 24" Stainless Steel Wire & Meat Probe, Start/Stop Button... Temperature Alert ON/OFF

### \$60.00