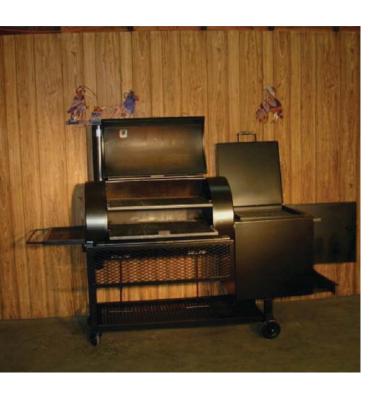

## 24 X 42 DELUXE PIPE SMOKER

The 24 x 42 is an All Time Favorite Smoker.

With 2016 Square inches of cooking space in the main chamber and 576 square inches in the Firebox for grilling.

This model includes the 8" heavy duty swivel & locking caster wheels. It is available with a single wide door or a 2 door option at no additional cost.