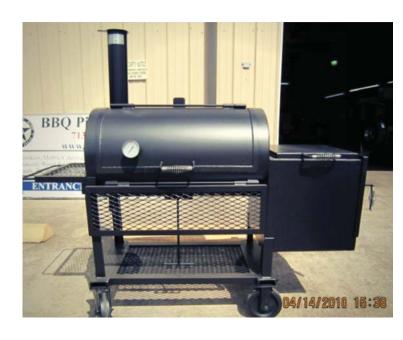

## 24 X 36 DELUXE PIPE SMOKER

For the true Backyard BBQ Enthusiast 1728 square inches of cooking space in the main chamber and 576 square inches of grilling space in the firebox. Shown here with the optional upgraded 8" casters.