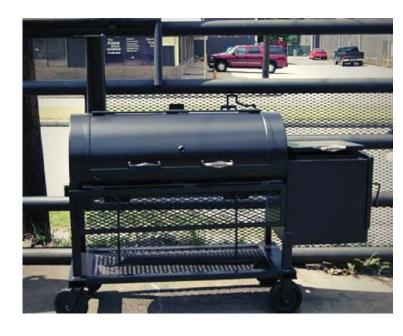

#### 24 X 48 DELUXE PIPE SMOKER

Perfect for large family gatherings this smoker has 2304 square inches of cooking space in the main chamber and 576 square inches of grilling space in the firebox. Includes the heavy duty 8" locking casters. Also available in single or double door. A counter weight is recommended for the extra wide single door.

Most popular upgrades for this model

- Counterweighted door
- 1/2" thick steel firebox

All upgrades listed on page 3 are available for this model

## **STARTING AT \$4050**