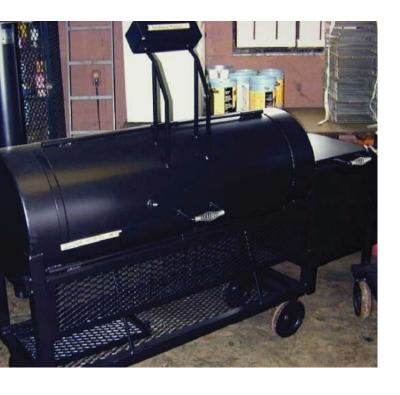

### 24 X 60 DELUXE PIPE SMOKER

The huge 24 x 60 is a beast of a backyard smoker! With 2880 Square inches of cooking space in the main chamber and 576 square inches in the Firebox for grilling.

This model includes the 8" heavy duty swivel & locking caster wheels. It is available with a single wide door or a 2 door option at no additional cost.

Most popular upgrades for this model

- 1/2" thick steel firebox
- Counterweighted single door (highly recommended)

All upgrades listed on page 3 are available for this model This model can also be added to a towable trailer - contact us for details

**STARTING AT \$4995**