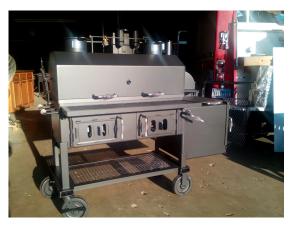

## **Our Grill Chef Smoker Deluxe Models**

The Grill Chef smokers are both smoker and a grill.

This ingenious design allows for using the main chamber as grill or simply open the baffle at the firebox and use it as a smoker.

## Available in a wide range of sizes with many options and featutres. STARTING AT JUST \$4150

Let's take a look at the main chamber racks and how they function.

The lower main chamber charcoal rack is adjustable. Raise or lower the rack using the easy accessible stainless steel ladder style handles