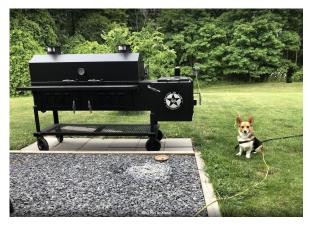

## **Our Grill Chef Smoker Deluxe Models**

The Grill Chef smokers are both smoker and a grill.

This ingenious design allows for using the main chamber as grill or simply open the baffle at the firebox and use it as a smoker.

## Available in a wide range of sizes with many options and featutres. STARTING AT JUST \$4150

Let's take a look at the main chamber racks and how they function.

The lower main chamber charcoal rack is adjustable. Raise or lower the rack using the easy accessible stainless steel ladder style handles