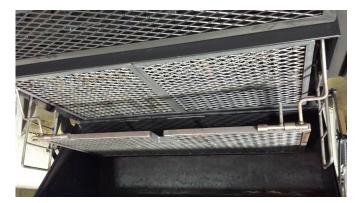

The main cooking rack is made of two racks framed in angle for support. This allows for easy access to the coals below.

The top racks automaticly moves back as you open the lid. The top rack can also be pinned up out of the way or fully removed when smoking larger items like whole turkey.