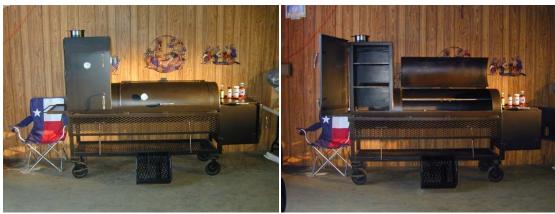

## BARBECUE PITS BY KLOSE-DELIVERY WORLD WIDE for 2024 Any Grill or Smoker can have a Fish Fryer Table & Hot Griddle Plate 1-713-686-8720 david@bbqpitscom

The Extended 20" Backyard Chef (This Model is Becoming Famous FAST)
20"x 50" Main Chamber with Two Doors, & 20" x 20" Sq. Vertical with Slow Smoker
with 20"x 20" Square Firebox with Top Lid. Capacity: 2700 Sq. In. PRICE: 4375.00
Also Available in 24" X 50" Capacity 3428 sq. inches for 5750.00

The Extended 20" Backyard Chef (This Model is Becoming Famous FAST)
20"x 50" Main Chamber with Two Doors, & 20" x 20" Sq. Vertical with Slow Smoker
with 20"x 20" Square Firebox with Top Lid. Capacity: 2700 Sq. In. PRICE: 4375.00
Includes Four 8" Swivel Caster Locking hard rubber Wheels. Moves much easier on hard ground.
Shown with Optional 145.00 Counterweighted Door
Also Available in 24" X 50" Capacity 3428 sq. inches for 5750.00/
1/2" Firebox Upgrade for 24" Diameter is 695.00

All Klose Backyard Smokers come with, (not charged for extra) All of the Following: FREE 2 ROW PULLOUT SHELVES in Main Chamber and 4 Row Pullouts in Upright. Doubles the cooking area you use for FREE. They pullout 2/3 & hang for Easy Access. Four 8" Swivel Caster Locking hard rubber Wheels. Moves much easier on hard ground. Includes Pop Baffle & 8 Sausage Rods in upright to hang Whole Hogs, or Sausage. ALL Door Hinges, Axles, & Folding Front Table Rods made with Solid ½" SS Rods. (LAST FOREVER in any Climate) No more Rusted up or Froze Wheels, Doors or Tables. (Total Value of 975.00 FREE)