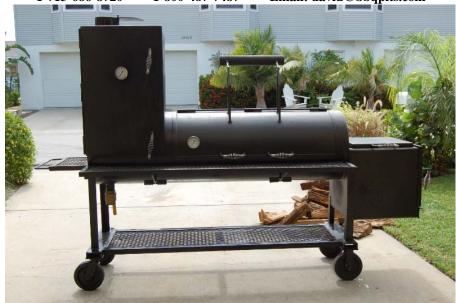

## BARBECUE PITS BY KLOSE-DELIVERY WORLD WIDE for 2024 Any Grill or Smoker can have a Fish Fryer Table & Hot Griddle Plate 1-713-686-8720 david@bbqpitscom

The Extended 20" Backyard Chef (This Model is Becoming Famous FAST)
20"x 50" Main Chamber with Two Doors, & 20" x 20" Sq. Vertical with Slow Smoker
with 20"x 20" Square Firebox with Top Lid. Capacity: 2700 Sq. In. PRICE: 4375.00
Also Available in 24" X 50" Capacity 3428 sq. inches for 5750.00

The Extended 20" Backyard Chef (This Model is Becoming Famous FAST)
20"x 50" Main Chamber with Two Doors, & 20" x 20" Sq. Vertical with Slow Smoker
with 20"x 20" Square Firebox with Top Lid. Capacity: 2700 Sq. In. PRICE: 4375.00
Includes Four 8" Swivel Caster Locking hard rubber Wheels. Moves much easier on hard ground.
Shown with Optional 145.00 Counterweighted Door
Also Available in 24" X 50" Capacity 3428 sq. inches for 5750.00/
1/2" Firebox Upgrade for 24" Diameter is 695.00